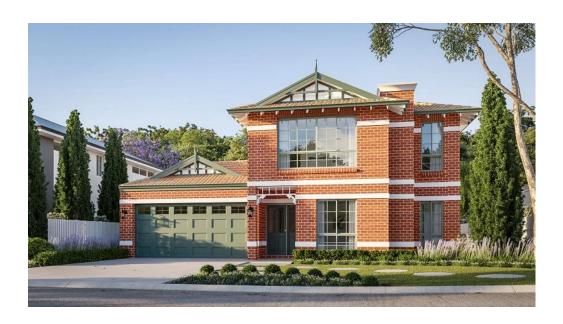

## Rumi

Welcome to Rumi, a stunning home that blends modern style and classic character. The gables, feature moulding, federation detailing, and brickwork all come together to create a warm and inviting look that's perfect for modern living. The ground floor of this home is designed for entertaining, with a spacious island bench kitchen and large alfresco area that's perfect for hosting guests. The open plan living area is filled with natural light, thanks to the expansive glass that runs throughout the space.