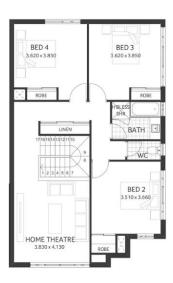

Upstairs, you'll find three spacious bedrooms and an open home theatre, providing the perfect space for the kids to relax and unwind in their own private space. The master suite is a luxurious retreat, complete with its own ensuite and walk-

With its thoughtful design features, including an alfresco area, home theatre, master suite, scullery, and built-in robes, Rumi is the perfect home for modern families who demand the best in style, comfort, and functionality. Come experience the beauty and functionality of Rumi for yourself.