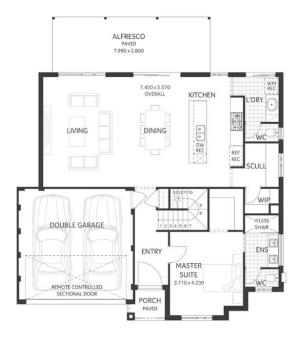

## Rumi

Welcome to Rumi, a stunning home that blends modern style and classic character. The gables, feature moulding, federation detailing, and brickwork all come together to create a warm and inviting look that's perfect for modern living. The ground floor of this home is designed for entertaining, with a spacious island bench kitchen and large alfresco area that's perfect for hosting guests. The open plan living area is filled with natural light, thanks to the expansive glass that runs throughout the space.

With its thoughtful design features, including an alfresco area, home theatre, master suite, scullery, and built-in robes, Rumi is the perfect home for modern families who demand the best in style, comfort, and functionality. Come experience the beauty and functionality of Rumi for yourself.