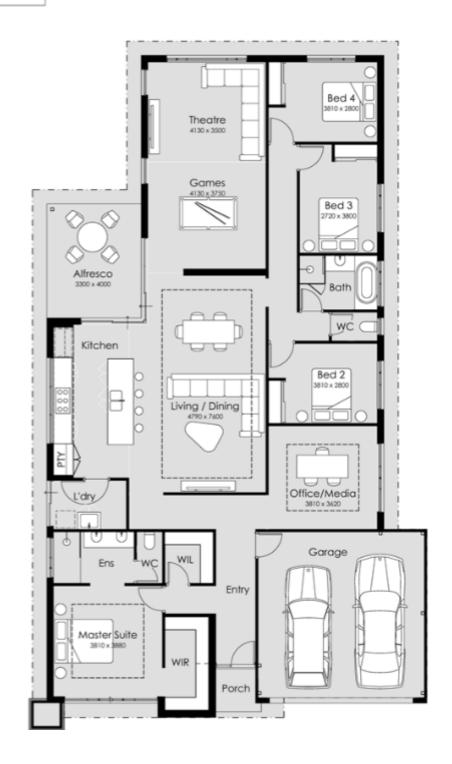

The street front features a sleek and modern architectural fascia that sets the tone for the rest of the home. Step inside and discover a galley-style kitchen that overlooks the spacious living and dining area, complete with modern recessed ceilings and abundant natural light.

The central hub of this home seamlessly blends indoor and outdoor living, with corner sliding doors that lead to the outdoor living area. This space extends into the Games/Theatre room behind a feature brick wall, a versatile space that can be used for whatever you desire.

The front of the home features a generously sized master suite, complete with modern recessed ceilings, a supersized walk-in robe, and a large ensuite. At the opposite end of the home, beds 2, 3, and 4 are conveniently positioned in their own highly functional zone.

OVERALL WIDTH- 13.91m OVERALL LENGTH- 22.66m MIN BLOCK WIDTH- 15m MIN BLOCK LENGTH- 30m TOTAL AREA- 260.37m<sup>2</sup>