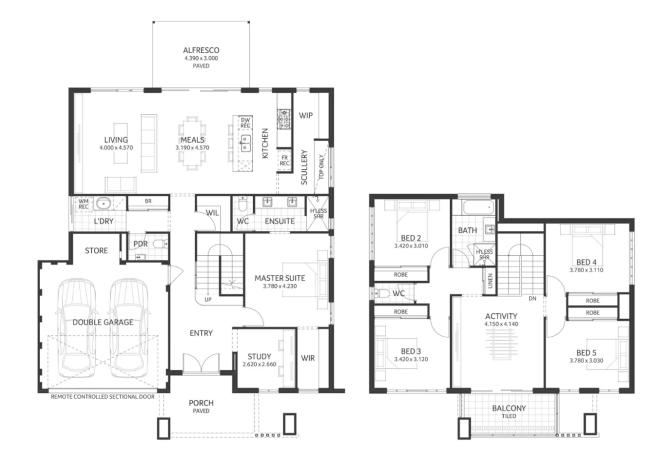

Inside, the home has been cleverly zoned to cater to the needs of large families. Parents can retreat to the grand master suite and study room at the entrance of the home, while the second floor is dedicated to the children with four bedrooms, a bathroom, linen cupboard, and a large activity area with a balcony overlooking the streetscape.

The heart of the home is the spacious open plan living and dining area, which is perfect for family time and entertaining. The central alfresco area is just steps away, creating a seamless indoor-outdoor living experience. The adjacent kitchen features an island bench and a scullery, making it the perfect space for preparing meals and entertaining guests.

OVERALL WIDTH- 13.91m OVERALL LENGTH- 23.66m MIN BLOCK WIDTH- 15m MIN BLOCK LENGTH- 30m TOTAL AREA- 260.37m<sup>2</sup>