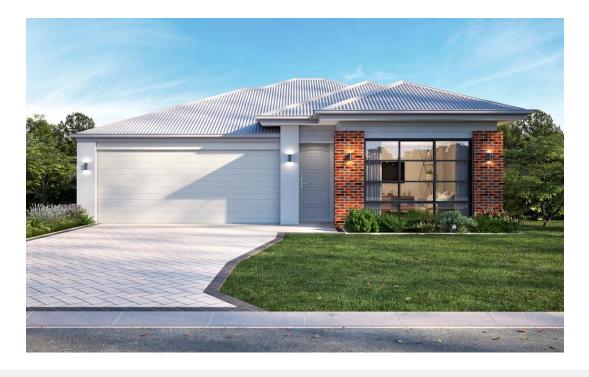

## AUREUS

Introducing Aureus, the perfect home for those who appreciate luxury, style, and entertainment. Step inside and be greeted by a grand entry hallway featuring a stunning feature recess, perfect for showcasing your favourite artwork or photography.

As you make your way through the home, you'll discover an open plan living and dining area, overlooked by a gallerystyle kitchen with top-of-the-line stainless steel appliances and a spacious walk-in pantry. Whether you're a seasoned chef or just love to cook, this kitchen is sure to impress.

For those who love to entertain, Aureus offers an alfresco area that's perfect for hosting barbecues and outdoor gatherings. And when the weather is less than ideal, retreat to the games room for some indoor fun with friends and family.

The home also features three bedrooms and a family bathroom, providing separate spaces for relaxation, work, and study. With its luxurious finishes and thoughtful design, Aureus is the perfect home for those who demand the best.