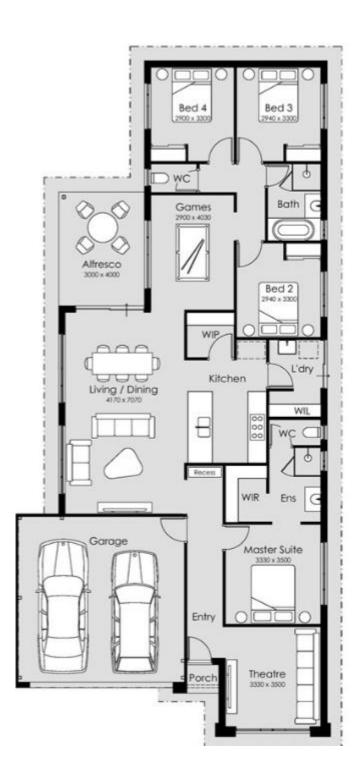

## AUREUS

Introducing Aureus, the perfect home for those who appreciate luxury, style, and entertainment. Step inside and be greeted by a grand entry hallway featuring a stunning feature recess, perfect for showcasing your favourite artwork or photography.

As you make your way through the home, you'll discover an open plan living and dining area, overlooked by a gallerystyle kitchen with top-of-the-line stainless steel appliances and a spacious walk-in pantry. Whether you're a seasoned chef or just love to cook, this kitchen is sure to impress.

For those who love to entertain, Aureus offers an alfresco area that's perfect for hosting barbecues and outdoor gatherings. And when the weather is less than ideal, retreat to the games room for some indoor fun with friends and family.

The home also features three bedrooms and a family bathroom, providing separate spaces for relaxation, work, and study. With its luxurious finishes and thoughtful design, Aureus is the perfect home for those who demand the best.

OVERALL WIDTH- 11.01m OVERALL LENGTH- 23.71m MIN BLOCK WIDTH- 12.50m MIN BLOCK LENGTH- 30m TOTAL AREA- 208.21m<sup>2</sup>